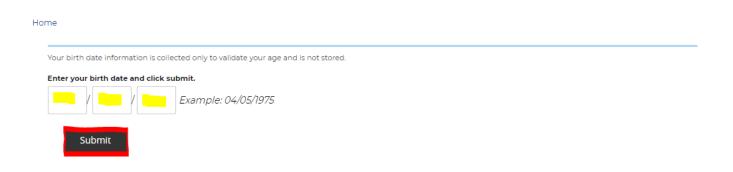

Excellence in Education

# PARENT EXTRA-HELP INSTRUCTIONAL MANUAL

**REVISED 2018 EDITION** 

**STEP 1:** REGISTERING TO OUR WEBSITE

&

**STEP 2:** TEACHER EXTRA HELP REGISTRATION (GRADES 2-4 ONLY)

#### STEP 1:

REGISTER for a SCHOOL WIRES ACCOUNT from the POB homepage

1A. Visit <u>www.pobschools.org</u> and <u>CLICK</u> the <u>REGISTER</u> option in the LOWER right corner

\*\* If you already have a POB Website account, please proceed to STEP 2 on page 5 \*\*



1B. Review COPPA laws and enter your birthday



#### 1C. CLICK SUBMIT

## 1D. Complete ALL <u>required</u> text fields (indicated by red asterisk)

| rst Name:                                                                                    |                  |
|----------------------------------------------------------------------------------------------|------------------|
|                                                                                              |                  |
|                                                                                              |                  |
| st Name:                                                                                     |                  |
|                                                                                              |                  |
|