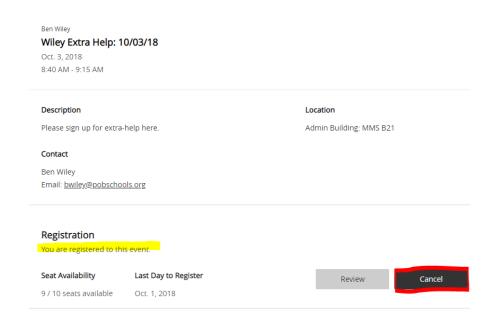

## Congratulations,

- You have now successfully <u>REGISTERED</u> for Extra-Help
- You will receive an email **CONFIRMING** your appointment
- The teacher will receive an email **CONFIRMING** your appointment
- If you wish to <u>CANCEL YOUR REGISTRATION</u>, simply navigate back to the extra-help session and choose CLICK on the <u>"Cancel Registration"</u> button
  - o You will receive an email notification confirming your cancellation