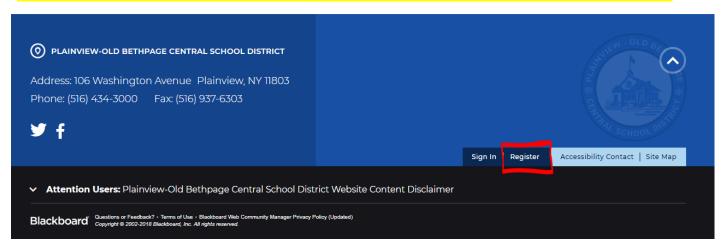

#### STEP 1:

REGISTER for a SCHOOL WIRES ACCOUNT from the POB homepage

1A. Visit <u>www.pobschools.org</u> and <u>CLICK</u> the <u>REGISTER</u> option in the LOWER right corner

\*\* If you already have a POB Website account, please proceed to STEP 2 on page 5 \*\*