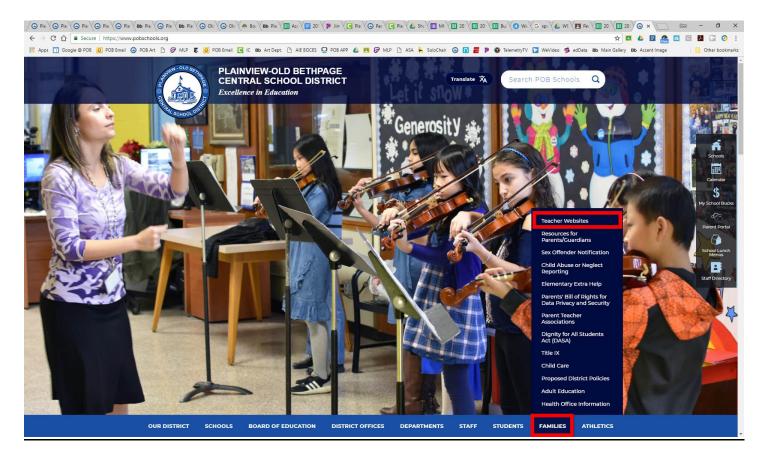

### **STEP 2:** REGISTER for a teacher's EXTRA HELP SESSION (TUESDAY ONLY)

- 2A. Visit www.pobschools.org
- 2B. Click on FAMILIES located on the main menu bar

- 2C. Click on Teacher Websites located within the menu bar
- 2D. Choose your child's teacher from the webpage