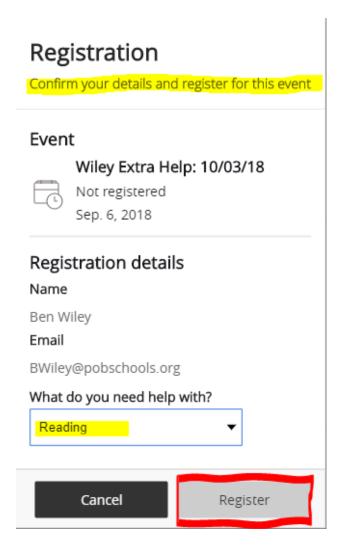

### 21. <u>COMPLETE/CONFIRM</u> required fields (if prompted) and <u>CLICK REGISTER</u> to complete registration

## Congratulations,

- You have now successfully <u>REGISTERED</u> for Extra-Help
- You will receive an email **CONFIRMING** your appointment
- The teacher will receive an email **CONFIRMING** your appointment
- If you wish to <u>CANCEL YOUR REGISTRATION</u>, simply navigate back to the extra-help session and choose CLICK on the <u>"Cancel Registration"</u> button
  - o You will receive an email notification confirming your cancellation