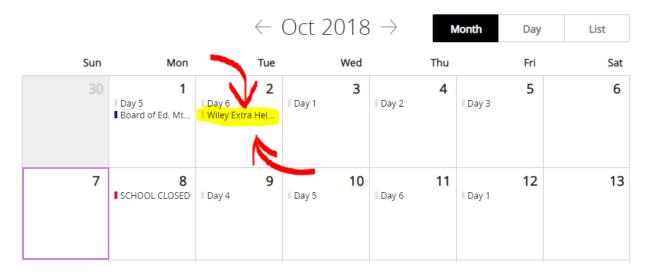

| Success!                                                                                                                  |
| You have registered for this site. You can now sign in. Click My Account to edit your account settings and subscriptions. |

• Click the "SIGN IN" (using the information you just provided) prior to completing the following steps

### **STEP 2:** REGISTER for a teacher's EXTRA HELP SESSION (TUESDAY ONLY)

- 2A. Visit www.pobschools.org
- 2B. Click on FAMILIES located on the main menu bar



- 2C. Click on Teacher Websites located within the menu bar
- 2D. Choose your child's teacher from the webpage



2E. Choose their CALENDAR page from the left navigation column located on their page

#### 2F. Navigate to the TUESDAY Extra Help session you wish to register for



#### 2G. CLICK on the event to open the registration window

\*\* You <u>MAY</u> or <u>MAY NOT</u> need to "<u>Sign-In</u>" at this step \*\*

| Ben Wiley <b>Wiley Extra Help: 10/03/18</b> Oct. 3, 2018 8:40 AM - 9:15 AM                   |                                        |                                                                                                                              |                                         |
|----------------------------------------------------------------------------------------------|----------------------------------------|------------------------------------------------------------------------------------------------------------------------------|-----------------------------------------|
| Description