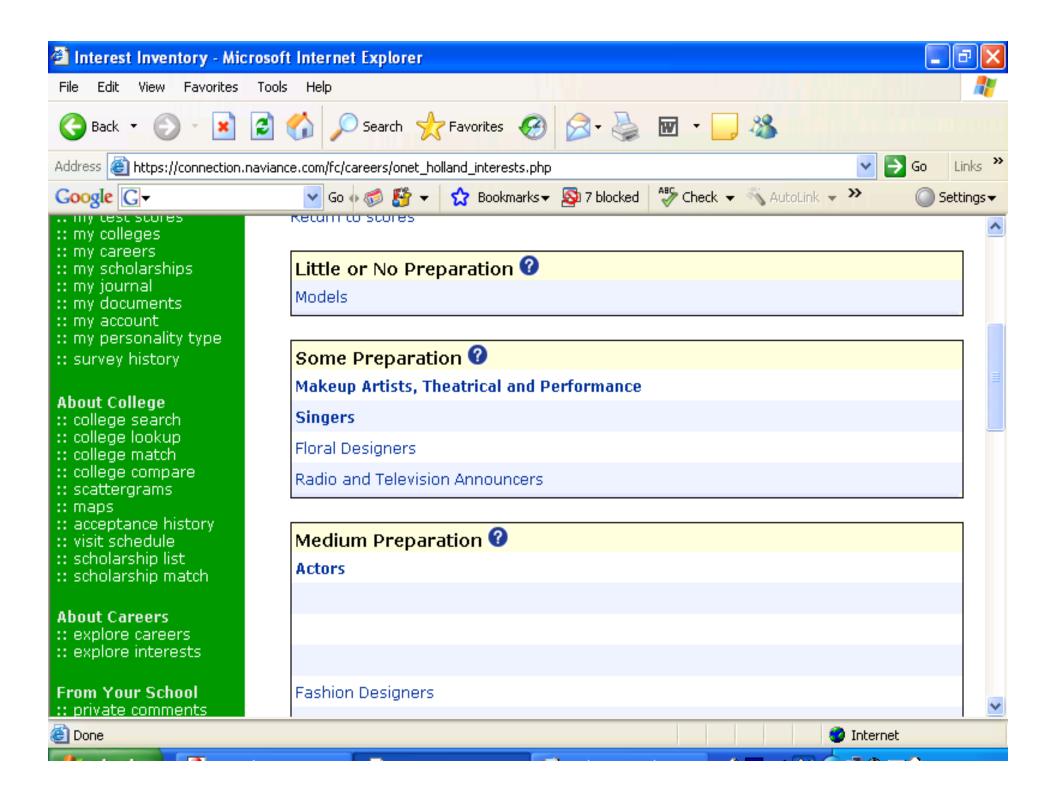

## What can you do on Family Connection?

- Share resume and game plan
- Complete surveys
- Compare colleges
- Track Deadlines
- Produce Scattergrams
- Show schedule of college visits
- Search for Scholarships
- Career Exploration/Career Cluster/Crosswalk to College Majors/College Selection
- Receive communication from Counseling
- Keep Journal Entries