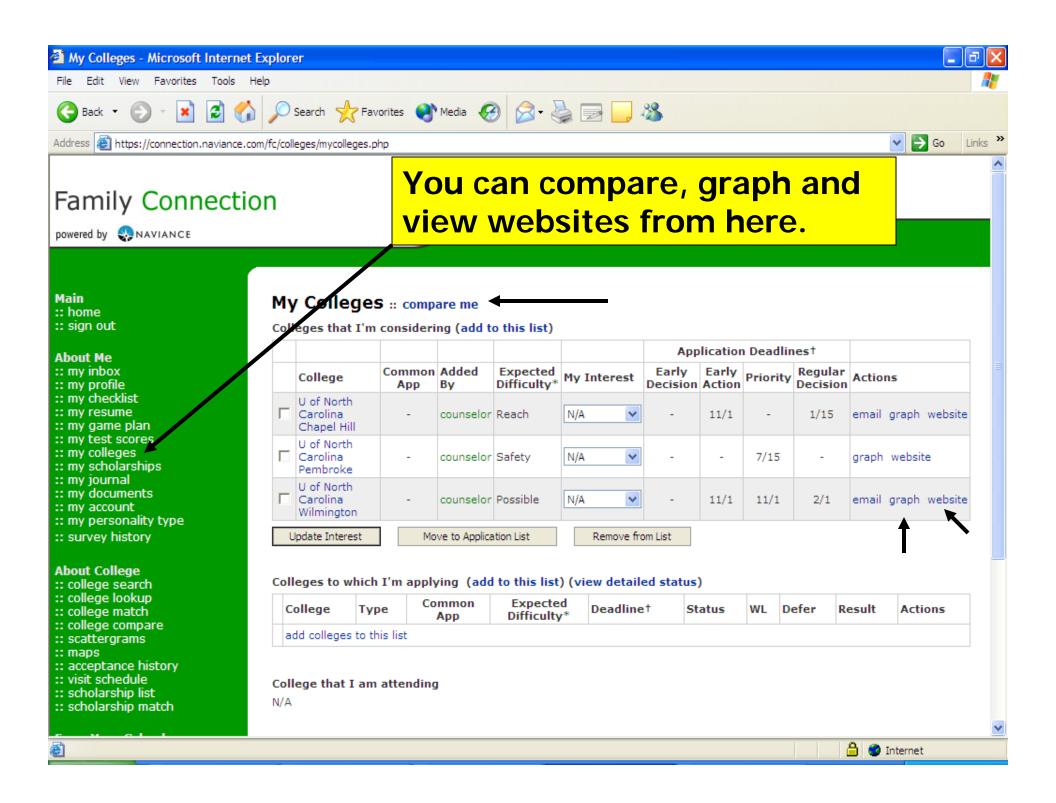

## What can you do on Family Connection?

- Share resume and game plan
- Complete surveys
- Compare colleges
- Track Deadlines
- Produce Scattergrams
- Show schedule of college visits
- Search for Scholarships
- Career Exploration/Career Cluster/Crosswalk to College Majors/College Selection
- Receive communication from Counseling
- Keep Journal Entries