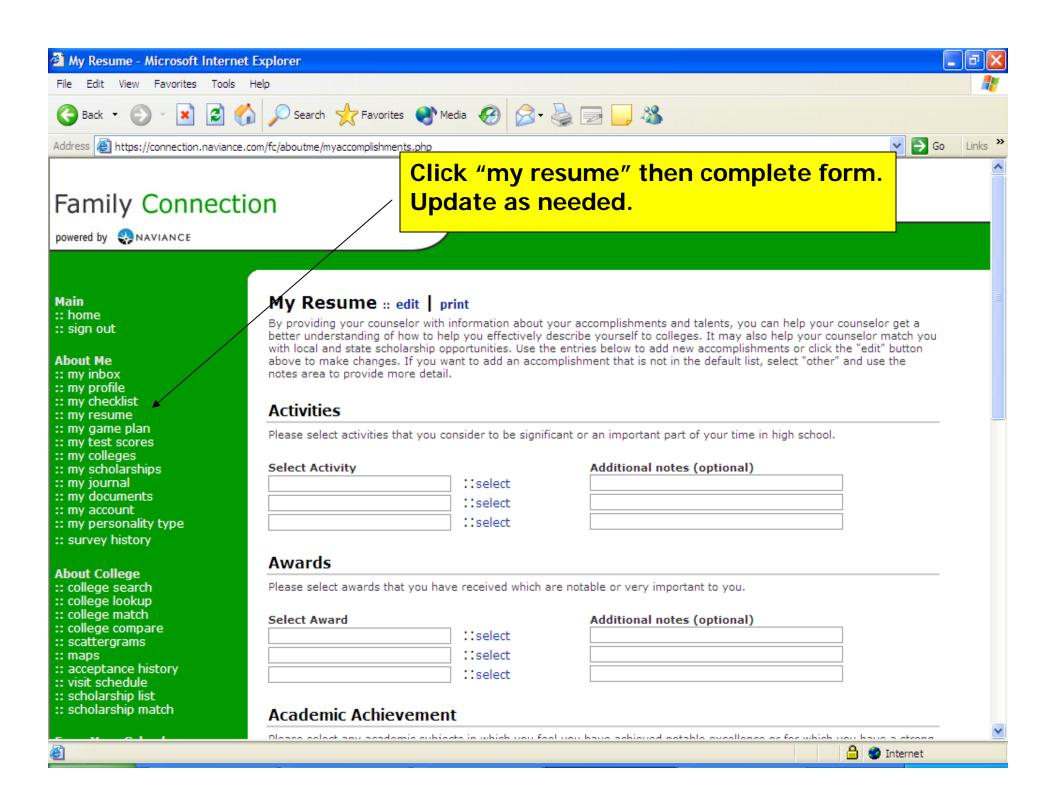

## What can you do on Family Connection?

- Share resume and game plan
- Complete surveys
- Compare colleges
- Track Deadlines
- Produce Scattergrams
- Show schedule of college visits
- Search for Scholarships
- Career Exploration/Career Cluster/Crosswalk to College Majors/College Selection
- Receive communication from Counseling
- Keep Journal Entries