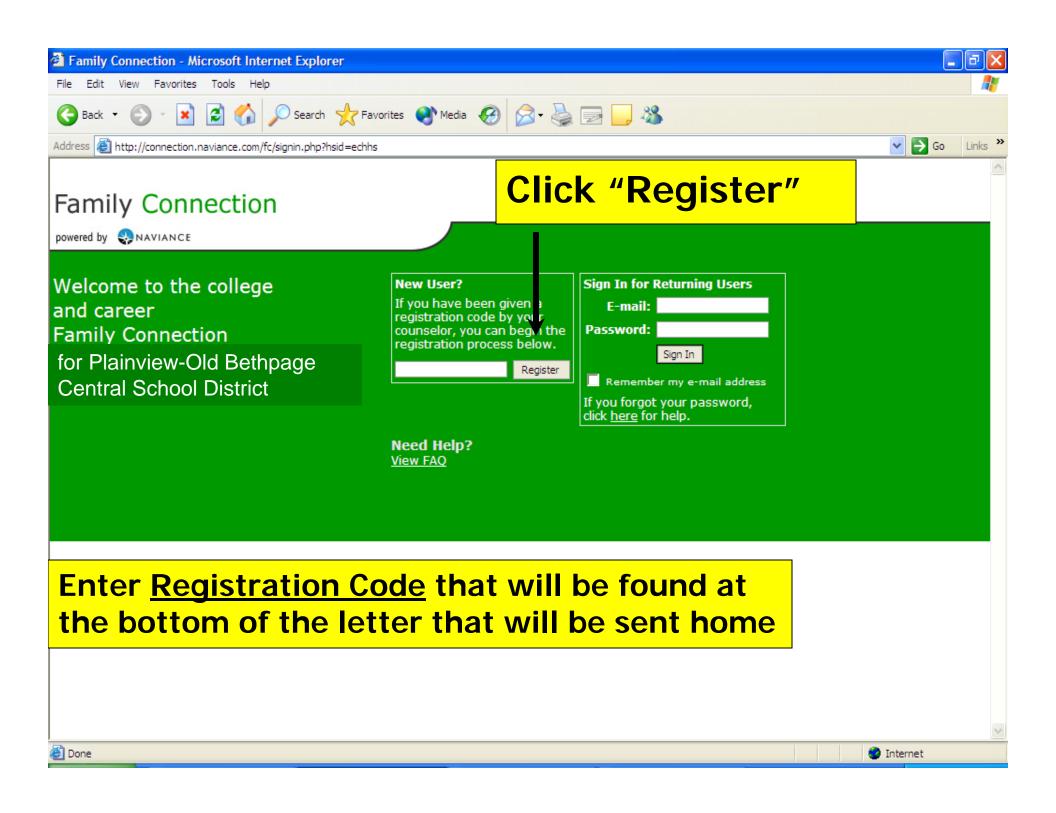

### How is Family Connection accessed?

- On the Web
  - http://pob.k12.ny.us
  - There is a link on the POBCSD website
- Student account
  - Code sent home, student sets up account using email address
- Parent account
  - Ask your student to share log-in information
  - Parents or student can add parent email addresses