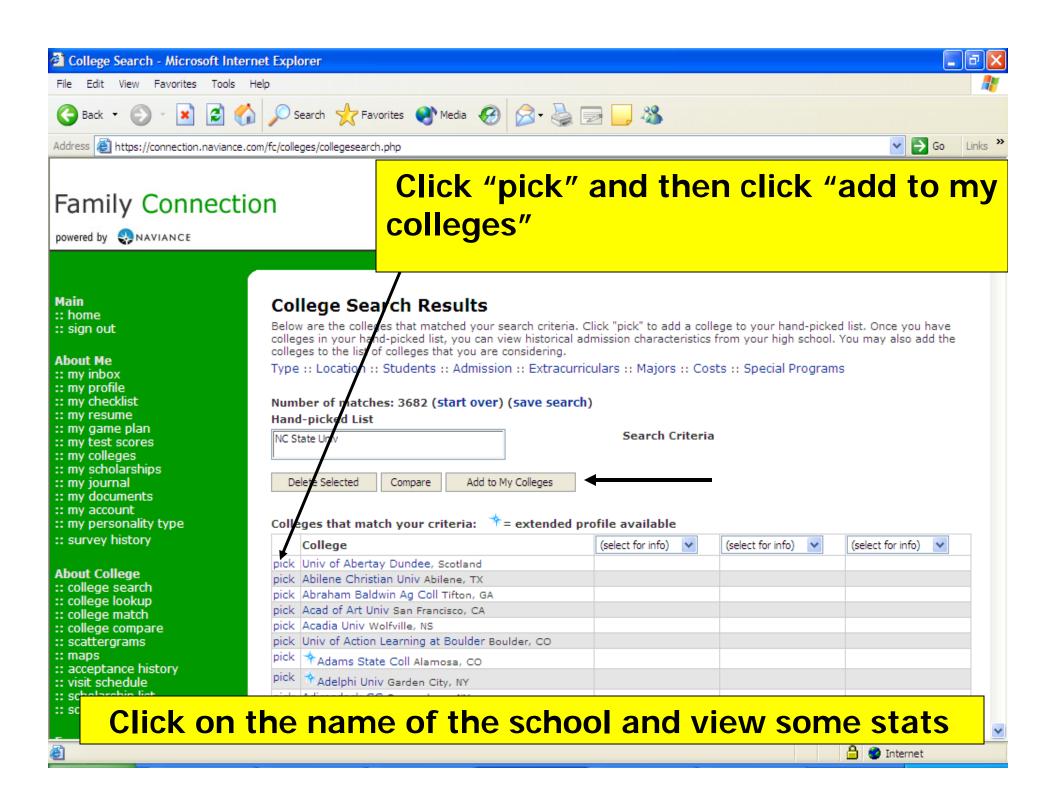

## What can you do on Family Connection?

- Share resume and game plan
- Complete surveys
- Compare colleges
- Track Deadlines
- Produce Scattergrams
- Show schedule of college visits
- Search for Scholarships
- Career Exploration/Career Cluster/Crosswalk to College Majors/College Selection
- Receive communication from Counseling
- Keep Journal Entries