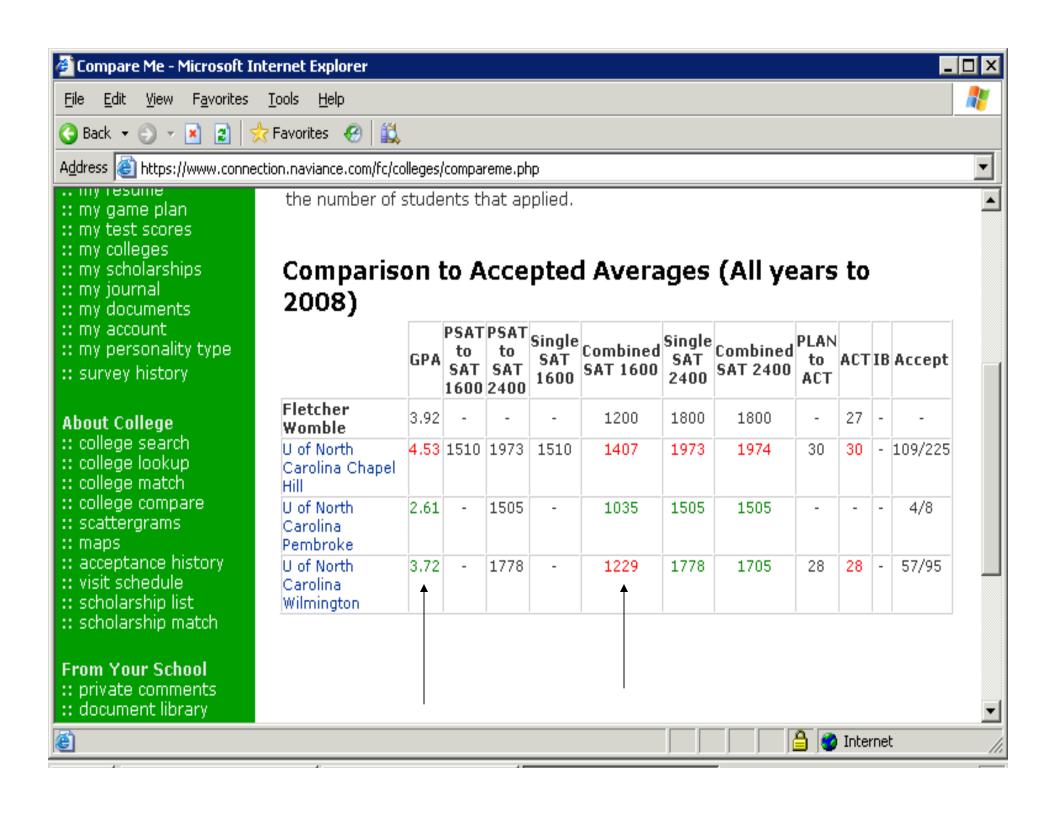

## What can you do on Family Connection?

- Share resume and game plan
- Complete surveys
- Compare colleges
- Track Deadlines
- Produce Scattergrams
- Show schedule of college visits
- Search for Scholarships
- Career Exploration/Career Cluster/Crosswalk to College Majors/College Selection
- Receive communication from Counseling
- Keep Journal Entries