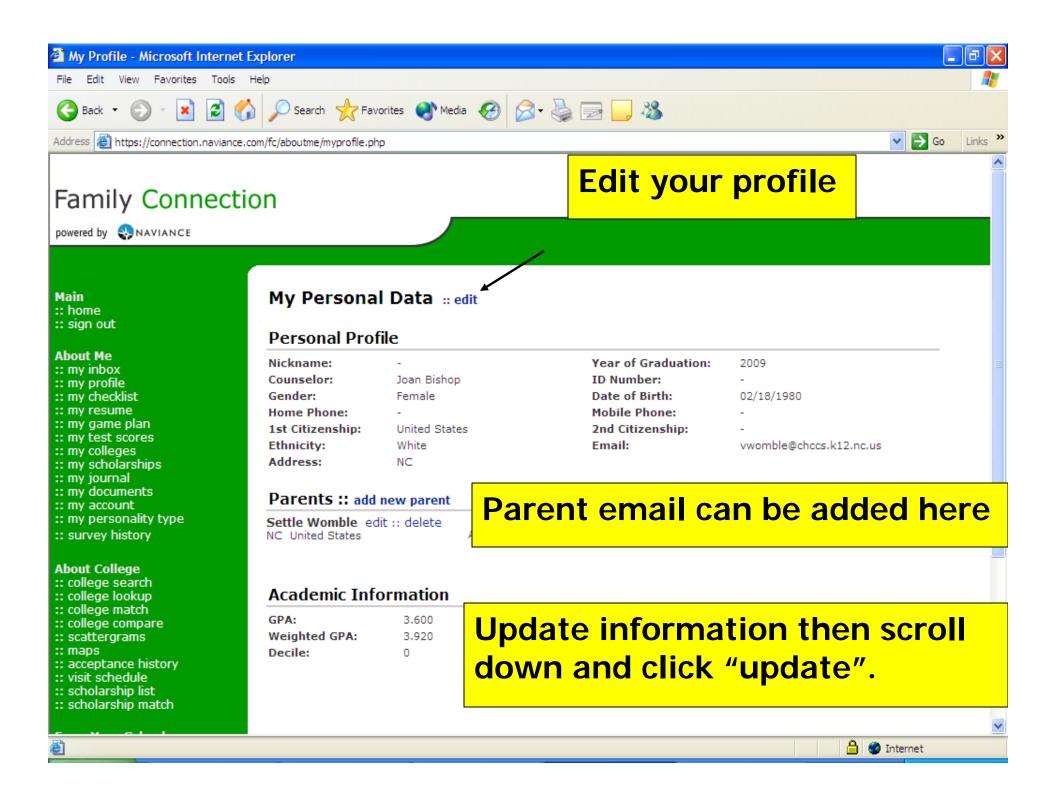

### How is Family Connection accessed?

- On the Web
  - http://pob.k12.ny.us
  - There is a link on the POBCSD website
- Student account
  - Code sent home, student sets up account using email address
- Parent account
  - Ask your student to share log-in information
  - Parents or student can add parent email addresses