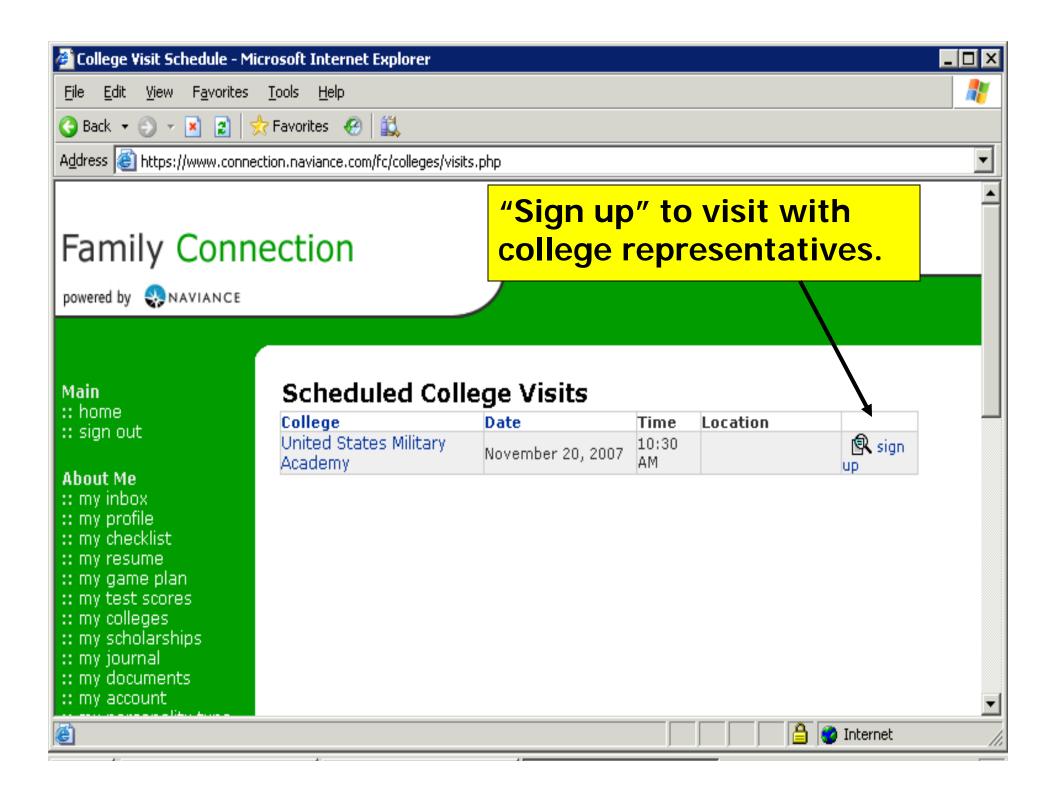

## What can you do on Family Connection?

- Share resume and game plan
- Complete surveys
- Compare colleges
- Track Deadlines
- Produce Scattergrams
- Show schedule of college visits
- Search for Scholarships
- Career Exploration/Career Cluster/Crosswalk to College Majors/College Selection
- Receive communication from Counseling
- Keep Journal Entries