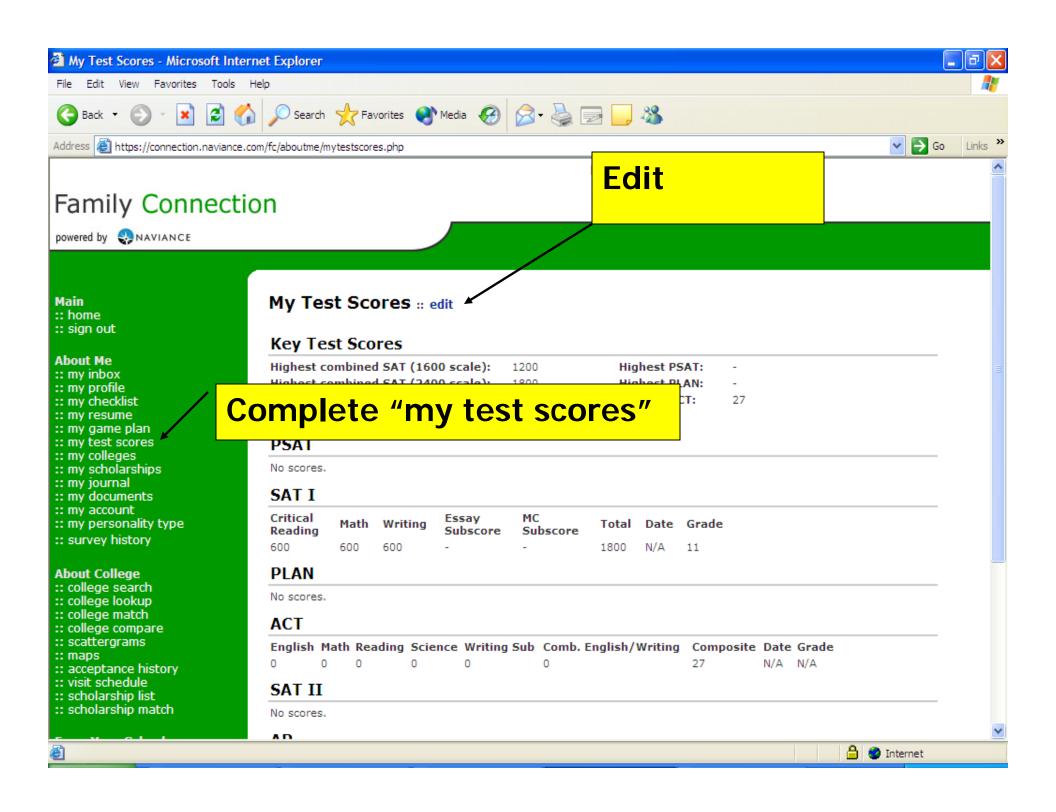

## What can you do on Family Connection?

- Share resume and game plan
- Complete surveys
- Compare colleges
- Track Deadlines
- Produce Scattergrams
- Show schedule of college visits
- Search for Scholarships
- Career Exploration/Career Cluster/Crosswalk to College Majors/College Selection
- Receive communication from Counseling
- Keep Journal Entries