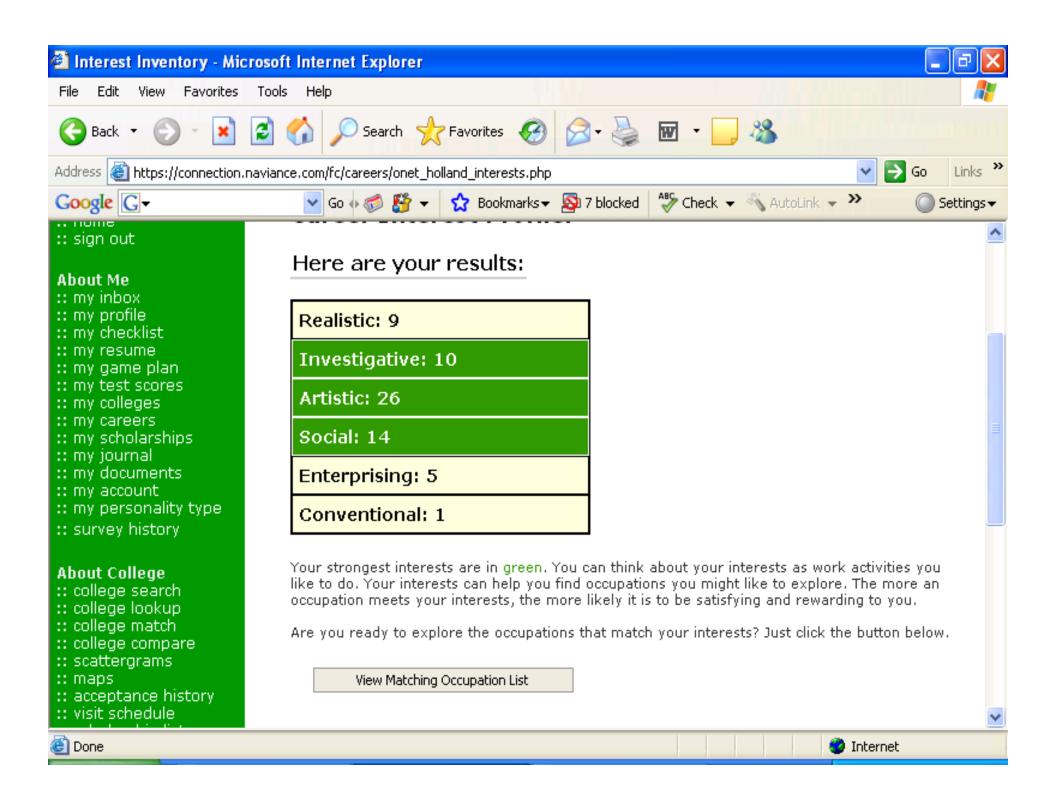

## What can you do on Family Connection?

- Share resume and game plan
- Complete surveys
- Compare colleges
- Track Deadlines
- Produce Scattergrams
- Show schedule of college visits
- Search for Scholarships
- Career Exploration/Career Cluster/Crosswalk to College Majors/College Selection
- Receive communication from Counseling
- Keep Journal Entries