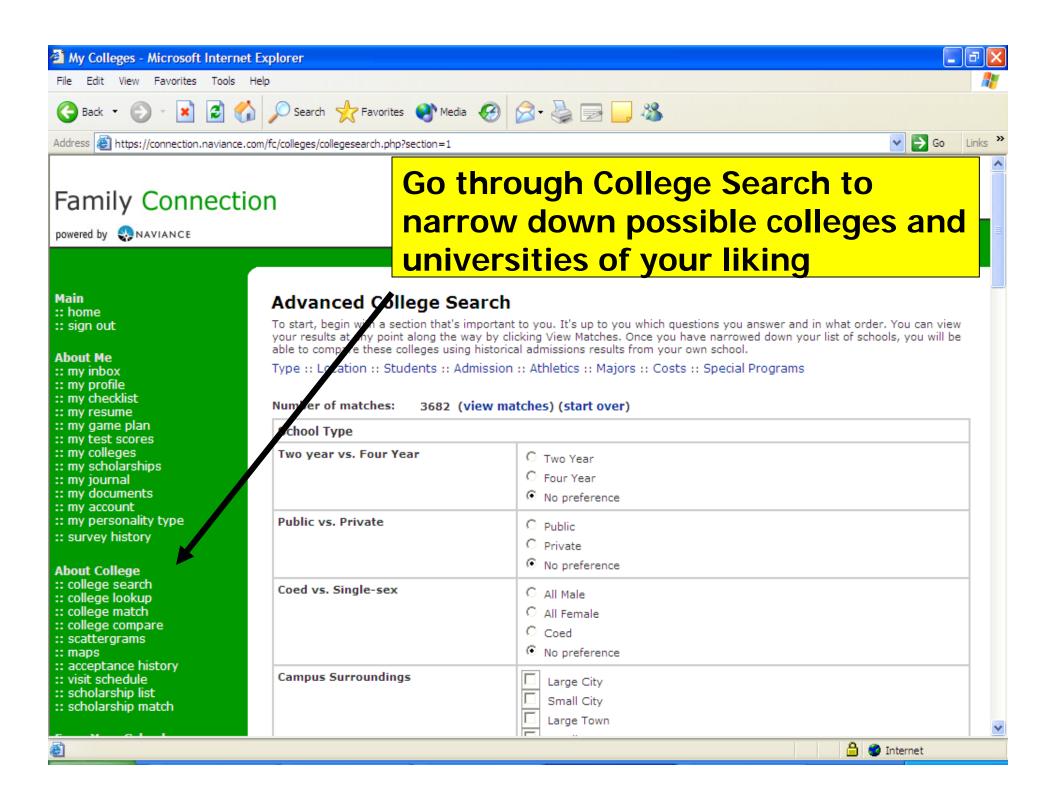

## What can you do on Family Connection?

- Share resume and game plan
- Complete surveys
- Compare colleges
- Track Deadlines
- Produce Scattergrams
- Show schedule of college visits
- Search for Scholarships
- Career Exploration/Career Cluster/Crosswalk to College Majors/College Selection
- Receive communication from Counseling
- Keep Journal Entries