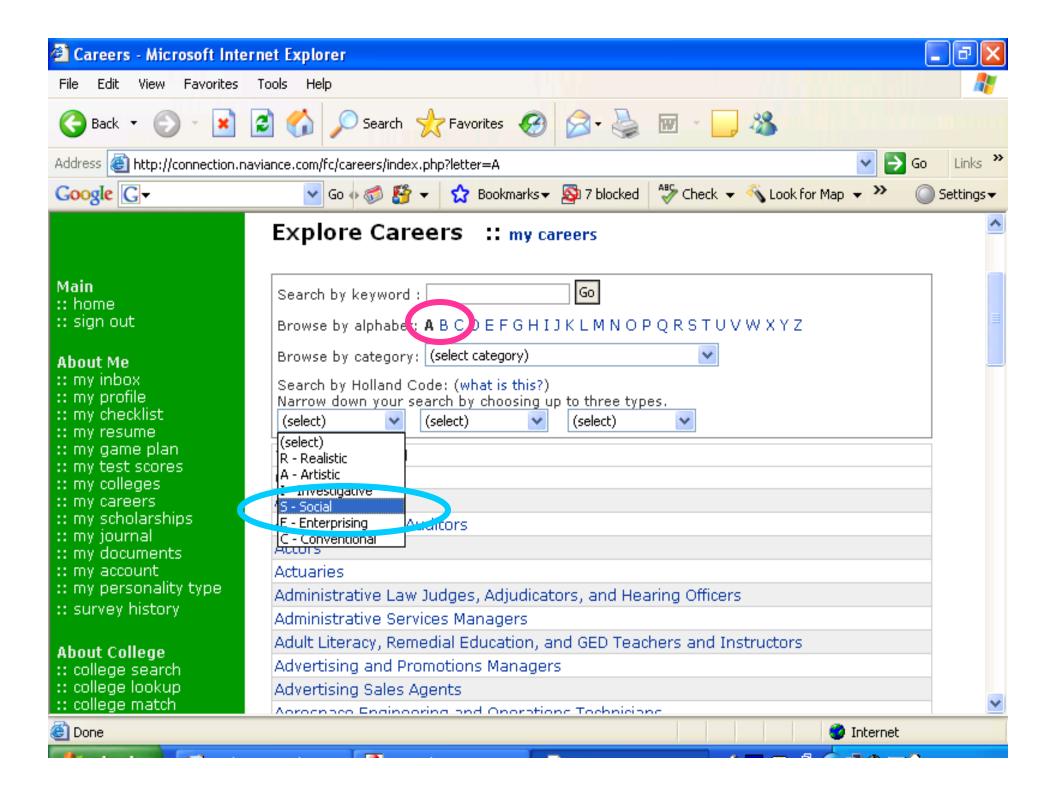

## What can you do on Family Connection?

- Share resume and game plan
- Complete surveys
- Compare colleges
- Track Deadlines
- Produce Scattergrams
- Show schedule of college visits
- Search for Scholarships
- Career Exploration/Career Cluster/Crosswalk to College Majors/College Selection
- Receive communication from Counseling
- Keep Journal Entries