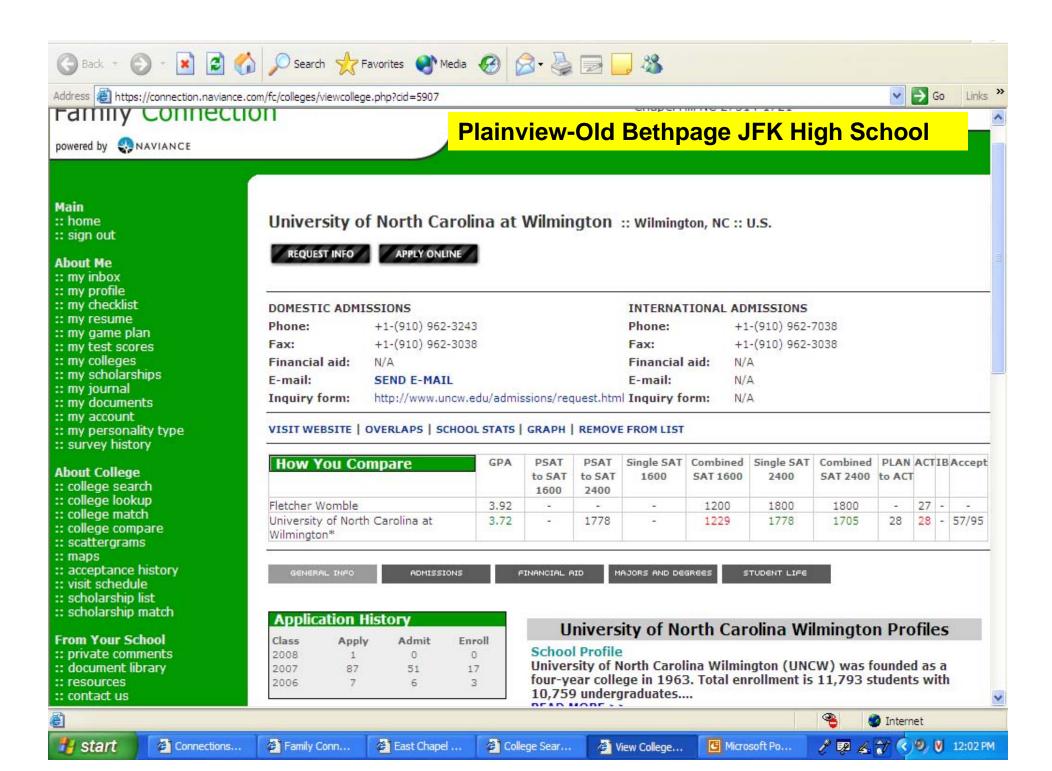

### Family Connection

https://pob.k12.ny.us

## What can you do on Family Connection?

- Share resume and game plan
- Complete surveys
- Compare colleges
- Track Deadlines
- Produce Scattergrams
- Show schedule of college visits
- Search for Scholarships
- Career Exploration/Career Cluster/Crosswalk to College Majors/College Selection
- Receive communication from Counseling
- Keep Journal Entries