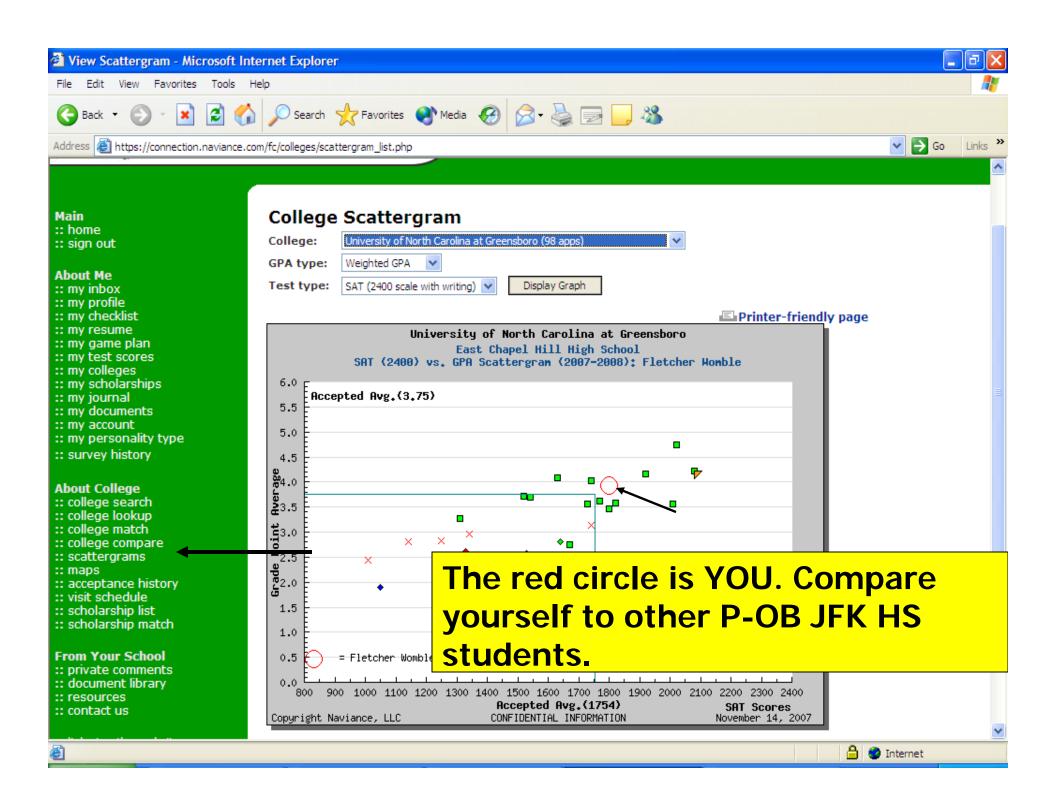

## What can you do on Family Connection?

- Share resume and game plan
- Complete surveys
- Compare colleges
- Track Deadlines
- Produce Scattergrams
- Show schedule of college visits
- Search for Scholarships
- Career Exploration/Career Cluster/Crosswalk to College Majors/College Selection
- Receive communication from Counseling
- Keep Journal Entries