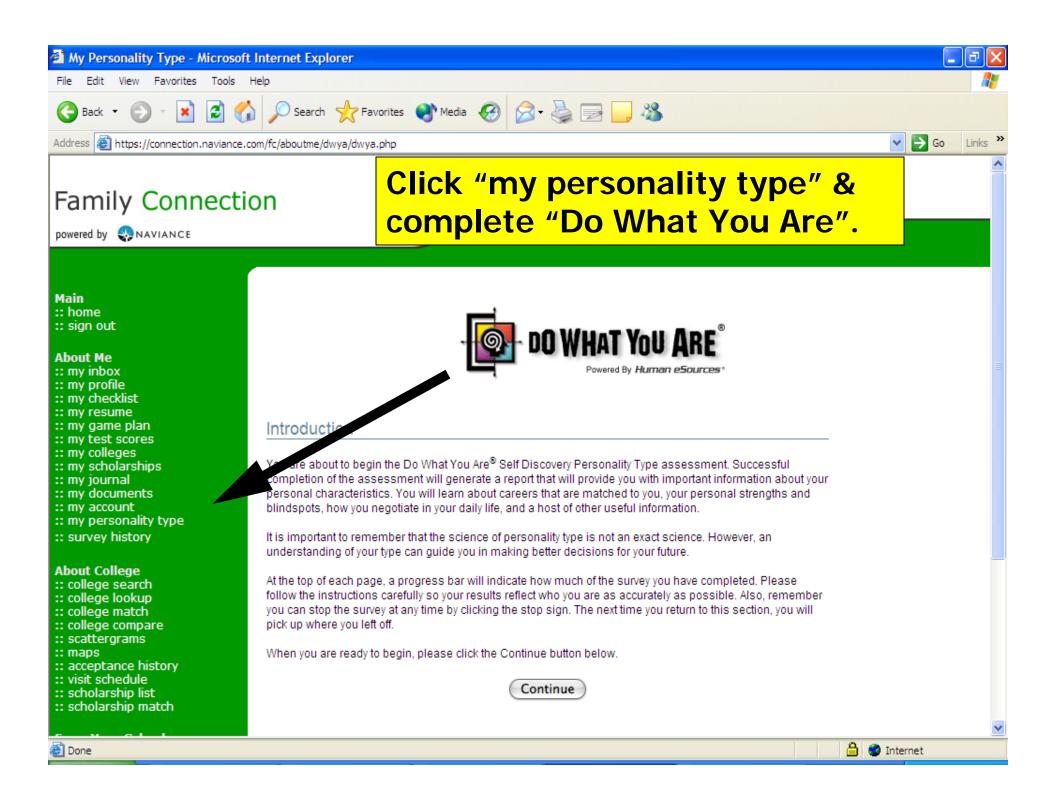

## What can you do on Family Connection?

- Share resume and game plan
- Complete surveys
- Compare colleges
- Track Deadlines
- Produce Scattergrams
- Show schedule of college visits
- Search for Scholarships
- Career Exploration/Career Cluster/Crosswalk to College Majors/College Selection
- Receive communication from Counseling
- Keep Journal Entries