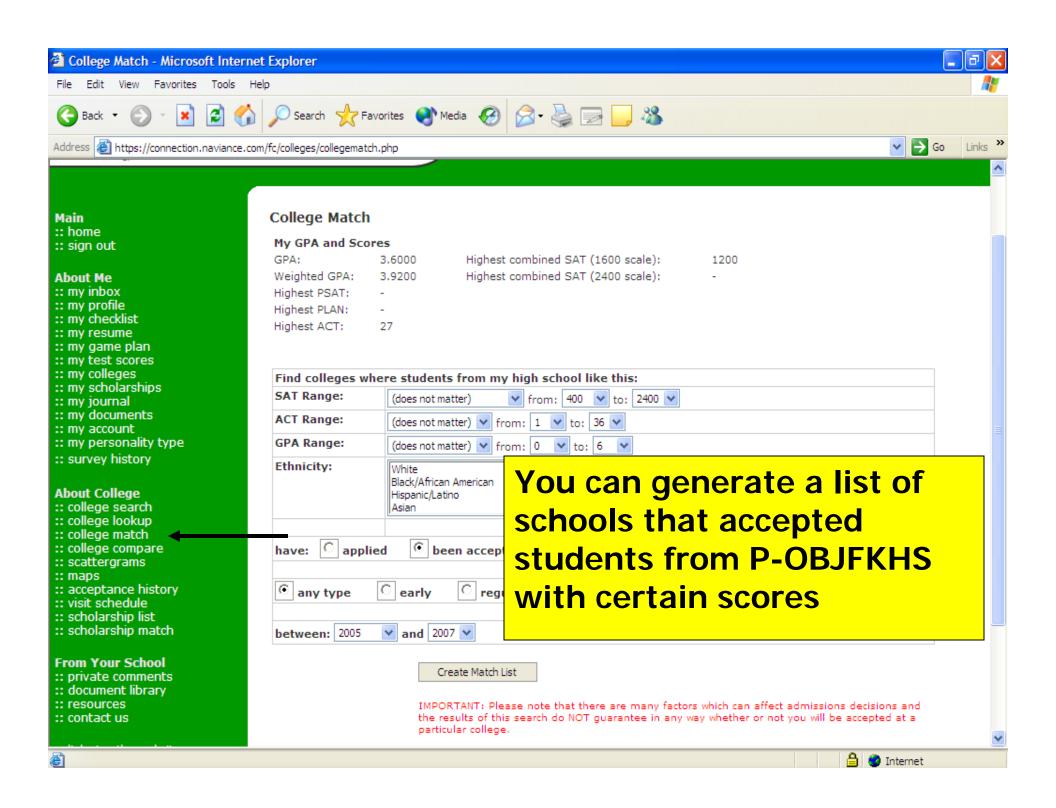

## What can you do on Family Connection?

- Share resume and game plan
- Complete surveys
- Compare colleges
- Track Deadlines
- Produce Scattergrams
- Show schedule of college visits
- Search for Scholarships
- Career Exploration/Career Cluster/Crosswalk to College Majors/College Selection
- Receive communication from Counseling
- Keep Journal Entries