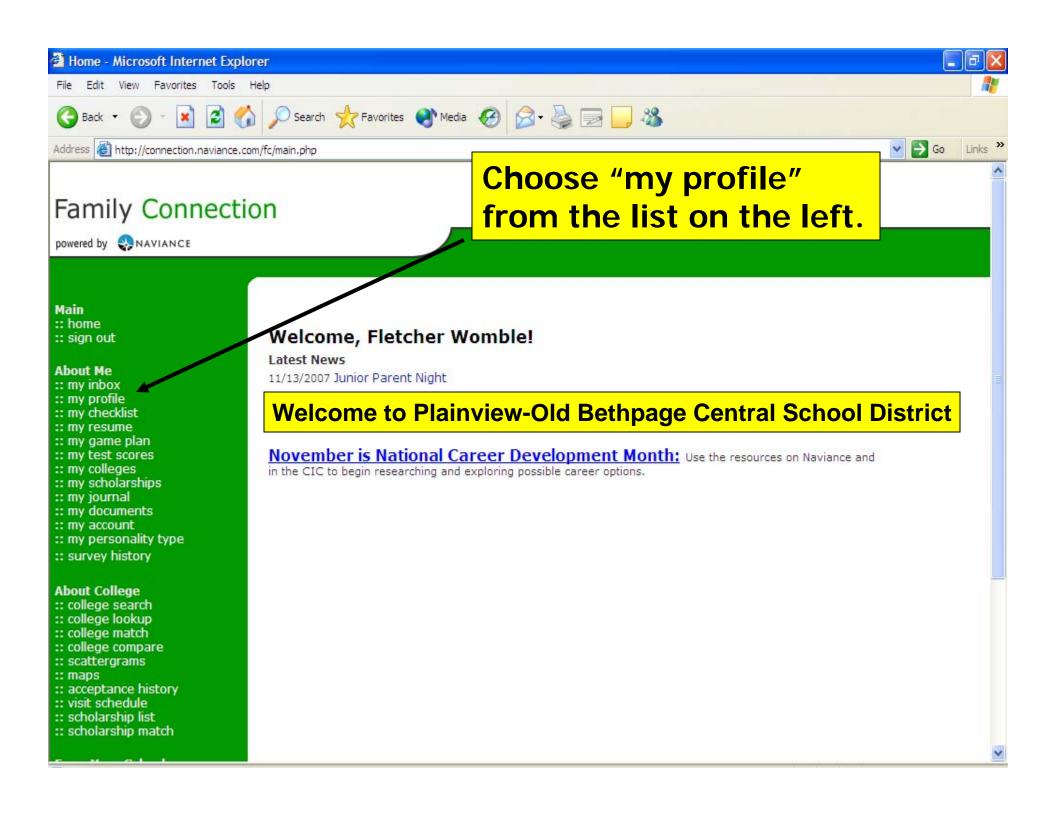

## What can you do on Family Connection?

- Share resume and game plan
- Complete surveys
- Compare colleges
- Track Deadlines
- Produce Scattergrams
- Show schedule of college visits
- Search for Scholarships
- Career Exploration/Career Cluster/Crosswalk to College Majors/College Selection
- Receive communication from Counseling
- Keep Journal Entries