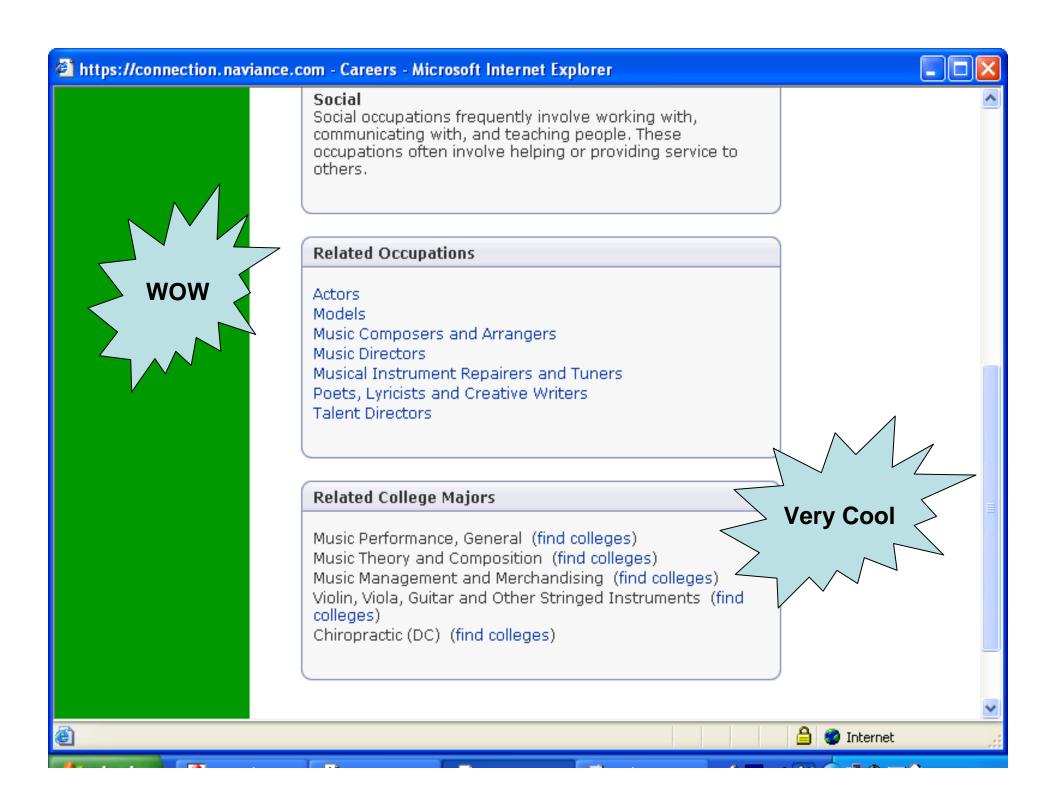

## What can you do on Family Connection?

- Share resume and game plan
- Complete surveys
- Compare colleges
- Track Deadlines
- Produce Scattergrams
- Show schedule of college visits
- Search for Scholarships
- Career Exploration/Career Cluster/Crosswalk to College Majors/College Selection
- Receive communication from Counseling
- Keep Journal Entries